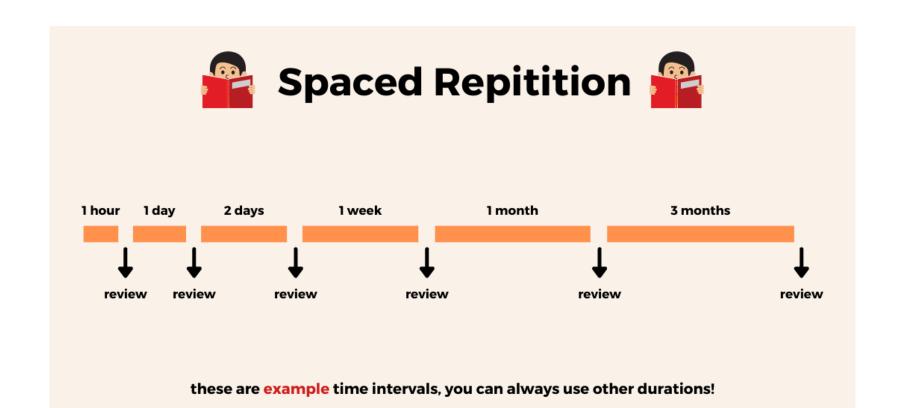

## **Guided Revision**

## 28 school weeks

You have 28 school weeks until your exams start

Retrieval practice

Think- Pair - Share

- 1. What is spaced practice?
- 2. How have you used spaced practise this week? How did it go?

# Learning objectives

By the end of this lesson you will have reviewed and put into practice the first metacognitive strategy: spaced practice

### Spaced Practice



### Spaced practice practice

Use your core subjects to write a question for each of your core subjects that you know the answer for.

|         | Write a question about something you learnt last lesson | Write a question about something you learnt last week | Write a question about something you learnt last term |
|---------|---------------------------------------------------------|-------------------------------------------------------|-------------------------------------------------------|
| Maths   |                                                         |                                                       |                                                       |
| English |                                                         |