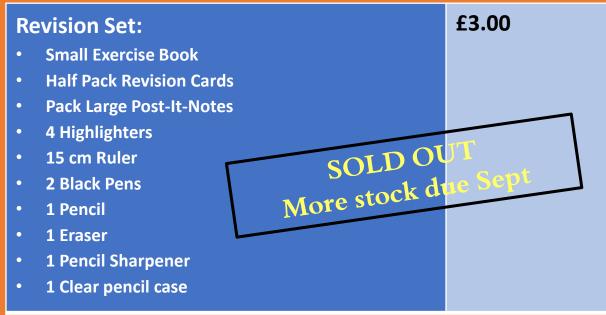

## **Stationery Price List**

| Pen                                                         | 20р   |
|-------------------------------------------------------------|-------|
| Pencil                                                      | 10p   |
| Eraser                                                      | 10р   |
| Pencil Sharpener                                            | 10p   |
| Ruler (15cm)                                                | 15p   |
| Ruler (30 cm)                                               | 30p   |
| Post-it-Notes (Small or Large)                              | 30p   |
| Pack of 100 revision cards                                  | £1.00 |
| Correction mouse                                            | £1.00 |
| Protractor                                                  | 10p   |
| Compass                                                     | 30p   |
| Clear Pencil Case                                           | 50p   |
| Saver Set                                                   | £1.00 |
| • 3 Pens                                                    |       |
| • 2 Pencils                                                 |       |
| • 1 Eraser                                                  |       |
| <ul><li>1 Ruler (15cm)</li><li>1 Pencil Sharpener</li></ul> |       |
| 1 Felicii Silai peliei                                      |       |