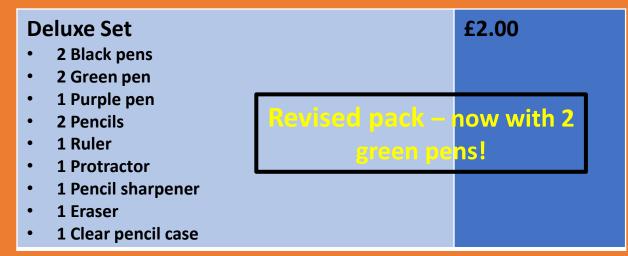

## **Stationery Price List**

| Pen                                                         | 20р   |
|-------------------------------------------------------------|-------|
| Pencil                                                      | 10p   |
| Eraser                                                      | 10р   |
| Pencil Sharpener                                            | 10p   |
| Ruler (15cm)                                                | 15p   |
| Ruler (30 cm)                                               | 30p   |
| Post-it-Notes (Small or Large)                              | 30p   |
| Pack of 100 revision cards                                  | £1.00 |
| Correction mouse                                            | £1.00 |
| Protractor                                                  | 10p   |
| Compass                                                     | 30p   |
| Clear Pencil Case                                           | 50p   |
| Saver Set                                                   | £1.00 |
| • 3 Pens                                                    |       |
| • 2 Pencils                                                 |       |
| • 1 Eraser                                                  |       |
| <ul><li>1 Ruler (15cm)</li><li>1 Pencil Sharpener</li></ul> |       |
| 1 Felicii Silai peliei                                      |       |